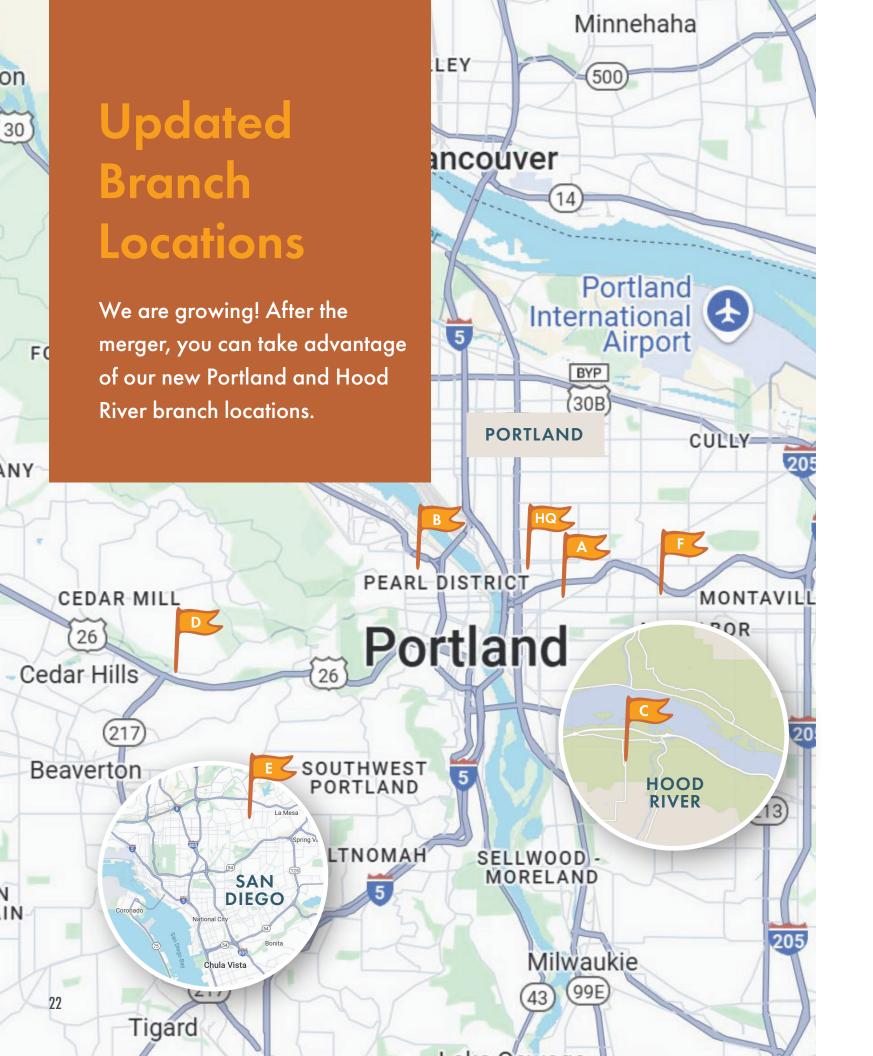

## **Updated Merged Branch Locations**

Starting June 2, can you take full advantage of all CCCU and PFCU branches – including over 5,000 Co-Op Shared Branches worldwide!

## Headquarters

## **CCCU Admin**

1033 NE 6th Ave. Portland, OR 97232

**By Appointment Only** 

Cashless Location

## **CCCU Branches**

A Sandy Blvd NE 2021 NE Sandy Blvd

2021 NE Sandy Blvc Portland, OR 97232

#### **Services & Amenities:**

Drive-thru
24-hour ATM
Night drop
Notary public
Coin counter
Parking available
Bicycle parking available

B Slabtown NW Branch

1535 NW 21 st Ave Portland, OR 97209

## Cascade Branch

1206 12th St. Hood River, OR 97031

## **PFCU Branches**

D St. Vincent Medical Center Branch

9205 SW Barnes Road Portland, OR 97225

## San Diego Cashless Branch

4855 Seminole Drive San Diego, CA 92115

# Providence Portland Medical Center (PPMC/ Cancer Center/ CU Service Center

4805 NE Glisan Street Portland, OR 97213